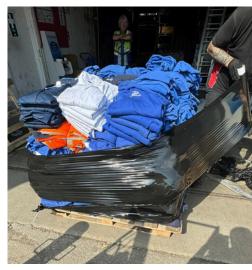

In addition to the high-visibility gear, the care package also contains a range of polo shirts, sweatshirts, and other essential garments intended for both civilian use and members of the armed forces. These items aim to provide comfort, functionality, and a sense of normalcy amidst challenging circumstances.